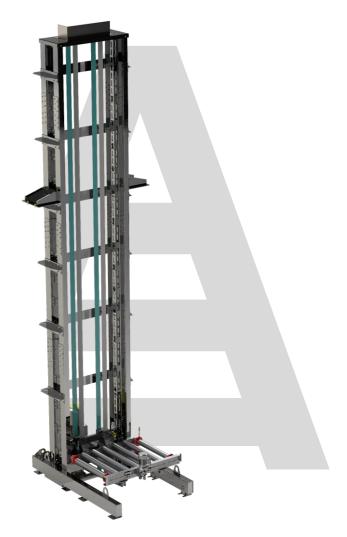

# SOLUTION FOR VERTICAL PALLET TRANSPORTATION

Automatic vertical conveyors – a strong alternative to freight elevators

Capacity of solutions with vertical conveyor for pallets:

| Solution | Type of the cargo    | Weight of<br>the cargo | Transportation height | Productivity |
|----------|----------------------|------------------------|-----------------------|--------------|
| 1        | Pallet with products | 1000 kg                | 5 000 mm              | 72 pph (SC)  |
|          |                      |                        | 10 000 mm             | 43 pph (SC)  |
| 2        |                      |                        | 5 000-10 000 mm       | 57 pph (SC)  |
| 3        |                      |                        | 5 000 mm              | 117 pph (DC) |
|          |                      |                        | 10 000 mm             | 76 pph (DC)  |
| 4        |                      |                        | 5 000-10 000 mm       | 96 pph (DC)  |

## HIGH OPERATIONAL RELIABILITY

The solution is used to organize the process of transportation of goods on pallets between mezzanine levels.

#### 12 m

Maximum height of pallet transportation