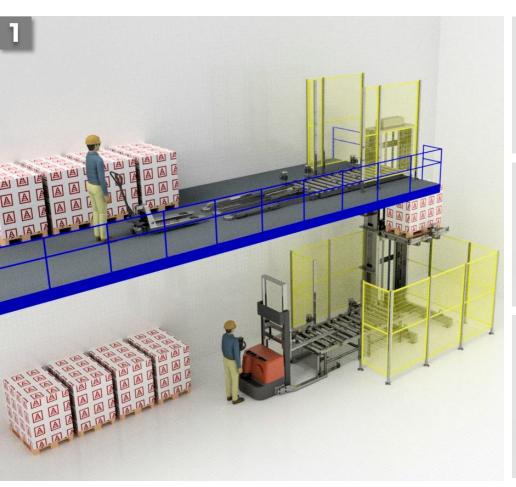

## HIGH OPERATIONAL RELIABILITY

The solution is used to organize the process of transportation of goods on pallets between mezzanine levels.