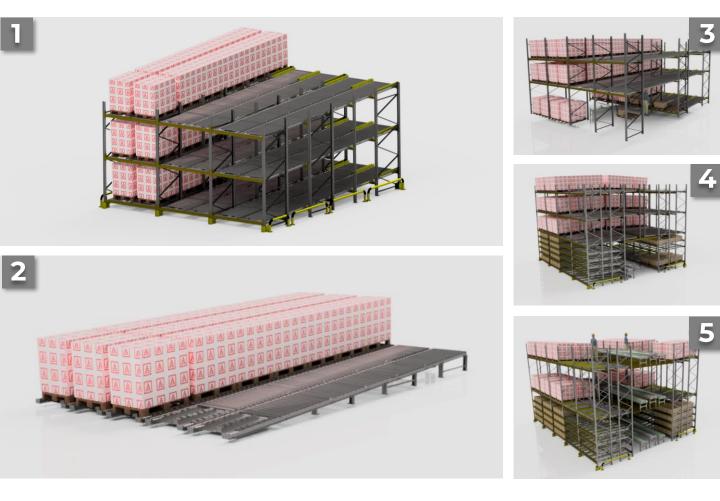

# **PALLET FLOW STORAGE AND PICKING SYSTEM (PALLET FLOW RACK)**

**Reduction of personnel costs – more efficient commissioning** 

#### Technical data on the pallet flow storage system and the order picking system:

|   | Solution                                                                 | Type of<br>goods       | Weight of goods                                                             | Height of<br>the system | Channel<br>depth |
|---|--------------------------------------------------------------------------|------------------------|-----------------------------------------------------------------------------|-------------------------|------------------|
| 1 | With two channels, FIFO, high rack version                               | Pallet with<br>product | Pallet – 1,000 kg                                                           | 12, 000 mm              | 15 pallets       |
| 2 | With two channels, FIFO, floor<br>version                                |                        |                                                                             | 12, 000 mm              | 15 pallets       |
| 3 | Gravity channels with pallet selection                                   | Pallet with<br>product | Pallet – 1,000 kg<br>Container,<br>corrugated<br>cardboard boxes –<br>35 kg | 12, 000 mm              | 15 pallets       |
| 4 | Order picking tower with pallet flow racks                               |                        |                                                                             | 12, 000 mm              | 15 pallets       |
| 5 | Order picking tower with pallet<br>flow racks and conveyors for<br>boxes |                        |                                                                             | 12, 000 mm              | 15 pallets       |

# **MORE EFFICIENCY AND SAFETY**

Thanks to the flexibility of this system, each solution can be adapted and scaled to the needs of your warehouse.

# THE MODULAR STRUCTURE OF THE SYSTEM:

Loading area